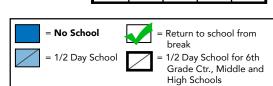

Presidents' Day District Closed

#### <u>March</u>

21-25 - NO SCHOOL - Spring Break - District Closed 29 - 3rd Quarter Ends

## May

- 25-26 1/2 Day 6th Grade Ctr., Middle and High Schools Final Exams 27 - 1/2 Day Student Attendance, LAST DAY OF SCHOOL
  - 30 Memorial Day District Closed

When the decision is made to close district schools because of inclement weather, we will use various procedures to notify the Ferguson-Florissant School District community. Afternoon and evening activity cancellations will be announced by 3 p.m. The district will notify four broadcast outlets: KMOX (1120AM), KTVI (Channel 2), KMOV (Channel 4), and KSDK (Channel 5). School closing notifications will also be sent via the district's telephone notification system, posted on Facebook and Twitter accounts.



Mon

16

23

30

**May 2022** 

Tues

10

17

24

31

2021-2022 Snow Makeup Days: June 1, 2, 3, 6, 7, 8

4/1/21

| 02,            |     |         | 1        | 2        | 3        |
|----------------|-----|---------|----------|----------|----------|
| er 2           | 6   | 7       | 8        | 9        | 10       |
| emb            | 13  | 14      | 15       | 16       | 17       |
| September 2021 | 20  | 21      | 22       | 23       | 24       |
| ••             | 27  | 28      | 29       | 30       |          |
|                |     |         | ç        | Student  | Days:    |
|                | Mon | Tues    | Wed      | Thurs    | Fri      |
| 021            | 1   | 2       | 3        | 4        | 5        |
| <u> </u>       |     |         |          |          |          |
| er