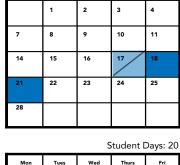

Fri

Student Days: 17 Mon Tues Wed Thurs 2 7 8 9 14 15 16 22 23

February 2022

Student Days: 20 Wed Tues 6 7 8 11 12 13 14 15 18 19 21 22 20 25 26 27 28 29

August 23 - FIRST DAY OF SCHOOL

### February

- 17 1/2 Day Student Attendance
- 18 NO SCHOOL District Offices Open
- 21 NO SCHOOL Presidents' Day District Closed