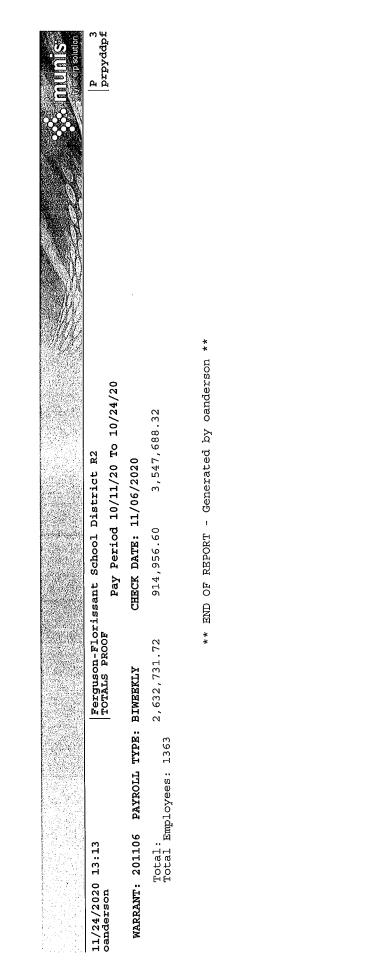

### **DISBURSEMENTS**

The Disbursements submitted for approval to the Board of Education for the Wednesday, December 9, 2020 meeting are as follows:

| Payroll (Teacher and Non-Teacher)<br>Operational Disbursements (A/P) | \$<br>7,605,871.86<br><u>1,682,029.71</u> |
|----------------------------------------------------------------------|-------------------------------------------|
| Total                                                                | \$<br><u>9,287,901.57</u>                 |