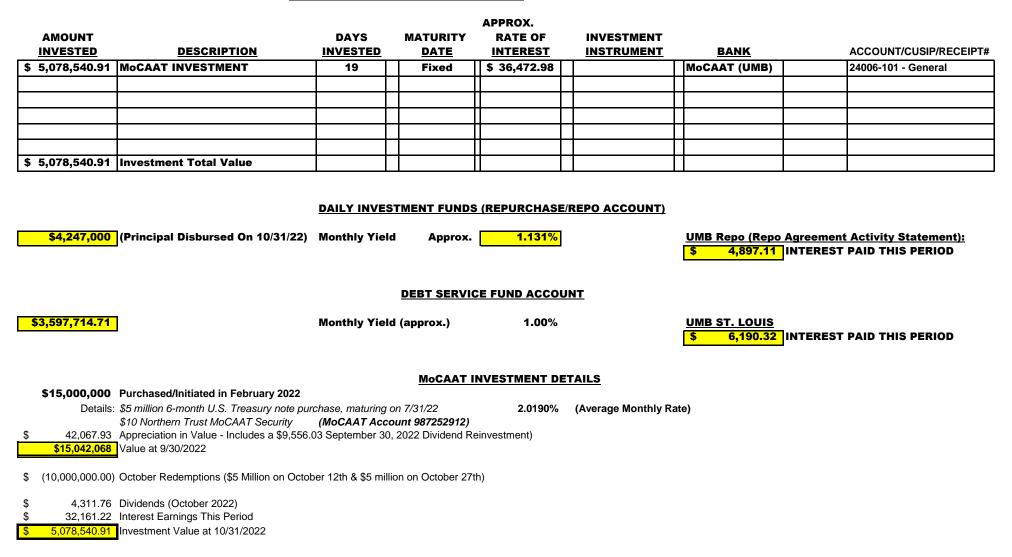

#### **INVESTMENTS AS OF OCTOBER 31, 2022**

| 22 P 44 apchkrcn a pochkrcn                                                | UNCLEARED CLEARED | 7,140,980.06           | yy Carlton Brooks **                              |  |
|----------------------------------------------------------------------------|-------------------|------------------------|---------------------------------------------------|--|
| Ferguson-Florissant School District R2<br>AP CHECK RECONCILIATION REGISTER |                   | 420 CHECKS FINAL TOTAL | ** END OF REPORT - Generated by Carlton Brooks ** |  |
| 11/01/2022 12:10<br>cabrooks                                               |                   |                        |                                                   |  |